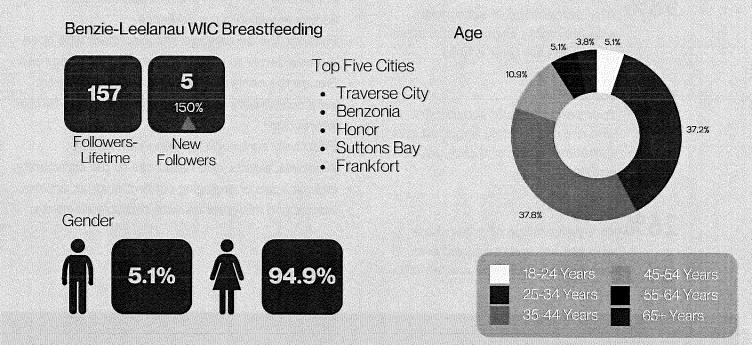

#### Personal Health – Michelle Klein

A report was distributed prior to the meeting. Please refer to it for details. Jennifer Flohe-Payne, WIC Breastfeeding Peer Counselor, was awarded the "Peer of the Year" by the MDHHS WIC Division. Jamie Demerly, a BLDHD nurse, received her Level 3 Advanced Certification as a Breastfeeding Support Professional. BLDHD is partnering with MDHHS in the Take Control of Your Birth Control campaign. The campaign is to raise awareness of how to access reproductive health care.